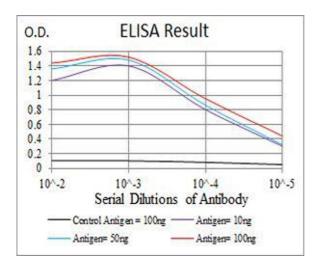

## ELISA

**Image 1.** Black line: Control Antigen (100 ng), Purple line: Antigen(10 ng), Blue line: Antigen (50 ng), Red line: Antigen (100 ng),