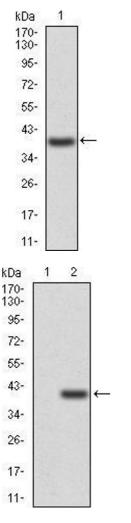

## Western Blotting

**Image 2.** Western blot analysis using SELL mAb against human SELL (AA: 83-186) recombinant protein. (Expected MW is 37.4 kDa)

| Western Blotting                                      |  |  |
|-------------------------------------------------------|--|--|
| Image 3. Western blot analysis using SELL mAb against |  |  |
| HEK293 (1) and SELL (AA:83-186)-hlgGFc transfected    |  |  |
| HEK293 (2) cell lysate.                               |  |  |