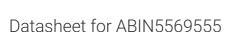

#### **Images**

**Image 1.** Lane 1 to 3: TNFRSF21 (Human) Recombinant Protein with Fc (2000 ng, 1000 ng, 500 ng per lane).