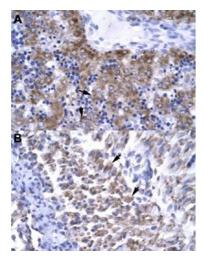

#### **Immunohistochemistry**

**Image 1.** Immunohistochemical staining (Formalin-fixed paraffin-embedded sections) of human liver (A) and human muscle (B) with ERCC8 polyclonal antibody at 4-8 ug/mL working concentration.