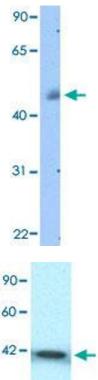

#### **Western Blotting**

**Image 2.** Western Blot analysis of human placenta tissue lysate with ERCC8 polyclonal antibody at 1 ug/mL working concentration.

#### **Western Blotting**

**Image 3.** Western Blot analysis of Jurkat cell lysate with ERCC8 polyclonal antibody at 0.1-5 ug/mL working concentration.

Please check the product details page for more images. Overall 5 images are available for ABIN5577493.