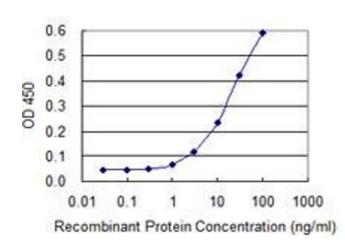

### Images

### ELISA

**Image 1.** Detection limit for recombinant GST tagged SERGEF is 1 ng/ml as a capture antibody.