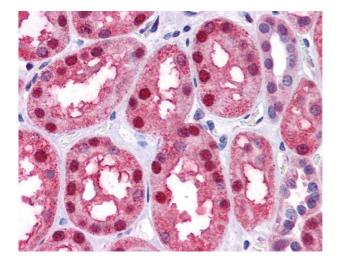

## Immunohistochemistry

**Image 3.** Anti-BMP7 antibody IHC of human kidney. Immunohistochemistry of formalin-fixed, paraffinembedded tissue after heat-induced antigen retrieval. Antibody concentration 5 ug/ml. This image was taken for the unconjugated form of this product. Other form ...