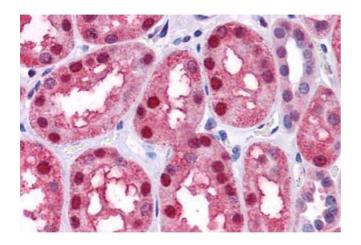

| Immunohistochemistry (Formalin-fixed Paraffin-embedded |    |       |         |                 |           |
|--------------------------------------------------------|----|-------|---------|-----------------|-----------|
| Sections)                                              |    |       |         |                 |           |
| Image                                                  | 1. | Human | Kidney: | Formalin-Fixed, | Paraffin- |
| Embedded (FFPE)                                        |    |       |         |                 |           |