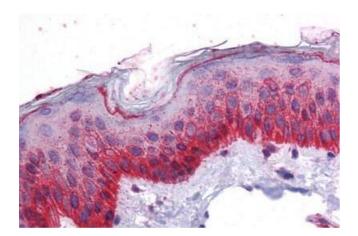

| Immunohistochemistry | (Formalin-fixed | Paraffin-embedded |
|----------------------|-----------------|-------------------|
| Sections)            |                 |                   |

Image 2. Human Skin: Formalin-Fixed, Paraffin-Embedded (FFPE)