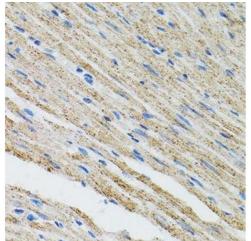

## **Immunohistochemistry (Paraffin-embedded Sections)**

**Image 3.** Immunohistochemistry of paraffin-embedded mouse heart using MYOT antibody.