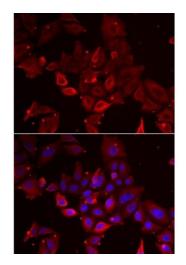

### **Immunofluorescence**

**Image 1.** Immunofluorescence analysis of U2OS cells using MYOT antibody.