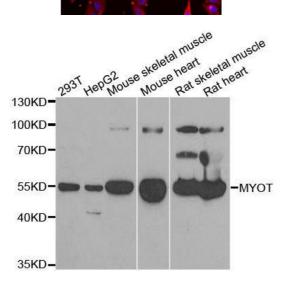

### **Western Blotting**

**Image 2.** Western blot analysis of extracts of various cell lines, using MYOT antibody.