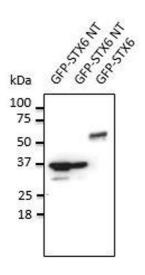

## Datasheet for ABIN6254197 anti-Syntaxin 6 antibody (N-Term)

Image

Overview

| Quantity:            | 600 µg                                                                                                                    |
|----------------------|---------------------------------------------------------------------------------------------------------------------------|
| Target:              | Syntaxin 6 (STX6)                                                                                                         |
| Binding Specificity: | N-Term                                                                                                                    |
| Reactivity:          | Human, Mouse, Rat, Chicken, Hamster, Dog, Horse, Monkey, Pig, Cow, Donkey, Goat, Guinea<br>Pig, Rabbit, Sheep, Avian, Cat |
| Host:                | Goat                                                                                                                      |
| Clonality:           | Polyclonal                                                                                                                |
| Conjugate:           | This Syntaxin 6 antibody is un-conjugated                                                                                 |
| Application:         | Western Blotting (WB)                                                                                                     |
| Product Details      |                                                                                                                           |
| Immunogen:           | Purified recombinant peptide derived from within residues 100 aa to the N-terminus of human STX6 produced in E. coli.     |
| lsotype:             | lgG                                                                                                                       |
| Specificity:         | Detects STX6 by Western blot in transfected cells with GFP-STX6.                                                          |
| Characteristics:     | Syntaxin 6                                                                                                                |
| Purification:        | epitope affinity purified                                                                                                 |
| Target Details       |                                                                                                                           |
| Target:              | Syntaxin 6 (STX6)                                                                                                         |
|                      |                                                                                                                           |

## Western Blotting

**Image 1.** AntI-STX6 Ab at 1/500 dilution, lysates at 30 µg per lane, to goat IgG (HRP), at 1/10,000 dilution,,