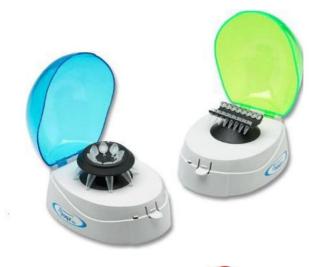

# myFuge™ Mini Centrifuge (8 places) (green) (US plug)

#### Characteristics:

The MyFuge<sup>™</sup> Mini centrifuge is a personal centrifuge that virtually fits in the palm of your hand. Ideal for quick spin downs of microtubes and PCR tubes, the MyFuge is extremely easy to use. Simply close the lid and the rotor instantly reaches 6,000 rpm. Open the lid, and the rotor quickly decelerates to a stop for removing samples.

An increased capacity, eight-position microtube rotor is included and comes installed. Also included is a second rotor for 0.2 mL PCR tubes and strips which is stored (together with the rotor removal key) in a convenient compartment on the bottom of the centrifuge. When the rotor is not in use, storage in this compartment prevents loss or misplacement of the rotor.

#### Comment:

- Clik-N-Lok™ INSTANT rotor attachment
- · Eight position microtube rotor
- Storage compartment for PCR rotor & 0.5ml adapters
- · Near silent operation
- · Decelerates in just one second
- Four position PCR strip rotor