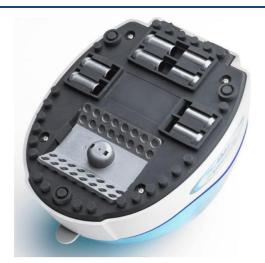

An increased capacity, eight-position microtube rotor is included and comes installed. Also included is a second rotor for 0.2 mL PCR tubes and strips which is stored (together with the rotor removal key) in a convenient compartment on the bottom of the centrifuge. When the rotor is not in use, storage in this compartment prevents loss or misplacement of the rotor.

#### Comment:

- Clik-N-Lok™ INSTANT rotor attachment
- · Eight position microtube rotor
- Storage compartment for PCR rotor & 0.5ml adapters
- · Near silent operation
- · Decelerates in just one second
- Four position PCR strip rotor