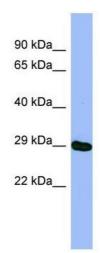

## Western Blotting

**Image 1.** METTL5 antibody used at 1 ug/ml to detect target protein.

Order at www.antibodies-online.com | www.antikoerper-online.de | www.anticorps-enligne.fr | www.antibodies-online.cn International: +49 (0)241 95 163 153 | USA & Canada: +1 877 302 8632 | support@antibodies-online.com Page 2/2 | Product datasheet for ABIN632173 | 07/26/2024 | Copyright antibodies-online. All rights reserved.