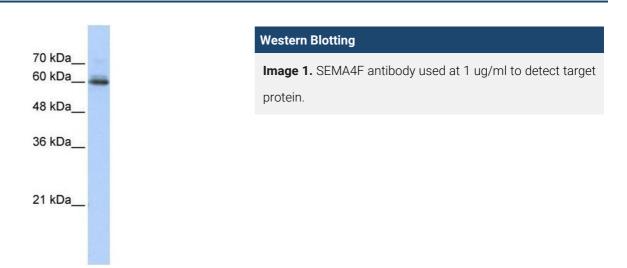

## Application Details

| Application Notes: | WB: 1 µg/mL<br>Optimal conditions should be determined by the investigator.                                                                              |
|--------------------|----------------------------------------------------------------------------------------------------------------------------------------------------------|
| Comment:           | SEMA4F Blocking Peptide, catalog no. 33R-7198, is also available for use as a blocking control in assays to test for specificity of this SEMA4F antibody |
| Restrictions:      | For Research Use only                                                                                                                                    |