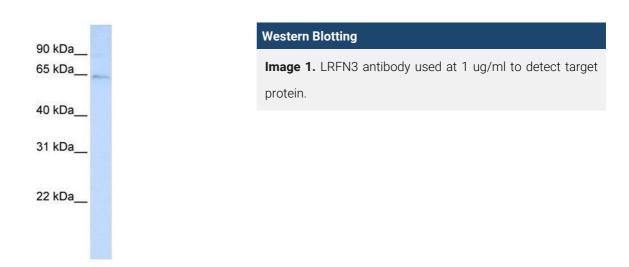

## Application Details

| Application Notes: | WB: 1 µg/mL<br>Optimal conditions should be determined by the investigator.                                                                            |
|--------------------|--------------------------------------------------------------------------------------------------------------------------------------------------------|
| Comment:           | LRFN3 Blocking Peptide, catalog no. 33R-9926, is also available for use as a blocking control in assays to test for specificity of this LRFN3 antibody |
| Restrictions:      | For Research Use only                                                                                                                                  |

#### Images

Order at www.antibodies-online.com | www.antikoerper-online.de | www.anticorps-enligne.fr | www.antibodies-online.cn International: +49 (0)241 95 163 153 | USA & Canada: +1 877 302 8632 | support@antibodies-online.com Page 2/2 | Product datasheet for ABIN635732 | 07/26/2024 | Copyright antibodies-online. All rights reserved.