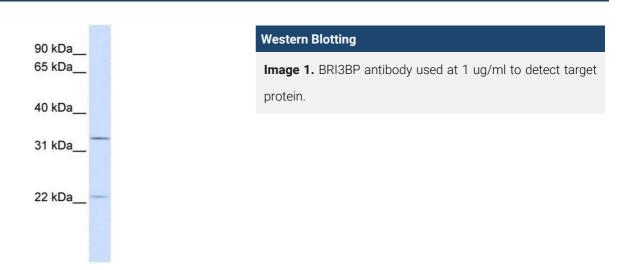

## Application Details

| Application Notes: | WB: 1 µg/mL                                                                                       |
|--------------------|---------------------------------------------------------------------------------------------------|
|                    | Optimal conditions should be determined by the investigator.                                      |
| Comment:           | BRI3BP Blocking Peptide, catalog no. 33R-3270, is also available for use as a blocking control in |
|                    | assays to test for specificity of this BRI3BP antibody                                            |
| Restrictions:      | For Research Use only                                                                             |

#### Images

Order at www.antibodies-online.com | www.antikoerper-online.de | www.anticorps-enligne.fr | www.antibodies-online.cn International: +49 (0)241 95 163 153 | USA & Canada: +1 877 302 8632 | support@antibodies-online.com Page 2/2 | Product datasheet for ABIN635825 | 07/26/2024 | Copyright antibodies-online. All rights reserved.