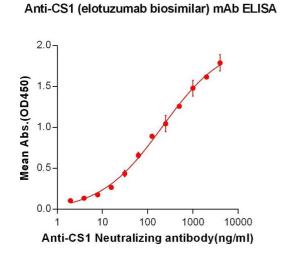

## Images

## ELISA

**Image 1.** ELISA plate pre-coated by 2 µg/mL (100 µL/well) Human CS1, hFc-His tagged protein (ABIN6961075, ABIN7042179 and ABIN7042180) can bind Anti-CS1 Neutralizing antibody in a linear range of 7.81-210.7 ng/mL. In order to specifically detect ABIN6964415 and ABIN7272551, mouse anti-human Fab-specific antibody was used as detection antibody.