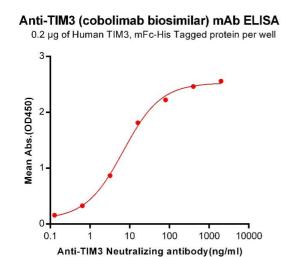

Image 1. ELISA plate pre-coated by 2 µg/mL (100 µL/well) Human mFc-His tagged protein ([getskuurl sku"ABIN6961103, ABIN7042235 and ABIN7042236"]) can bind Anti- Neutralizing antibody in a linear range of 0.64-80 ng/mL.