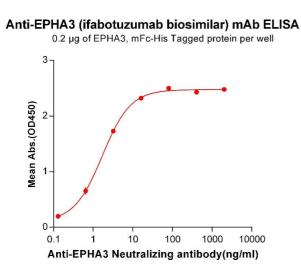

## **ELISA**

Image 1. ELISA plate pre-coated by  $2 \,\mu g/mL$  (100  $\mu L/well$ ) Human E, mFc-His tagged protein ABIN6961115, ABIN7042259 and ABIN7042260 bind Anti-E can Neutralizing antibody in a linear range of 0.13-16.0 ng/mL.