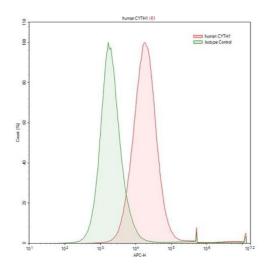

#### Images

#### **Flow Cytometry**

**Image 1.** Detection of CYTH1 in Raji human Burkitt's lymphoma cell line using Anti-Cytohesin 1 (CYTH1) Polyclonal Antibody

Order at www.antibodies-online.com | www.antikoerper-online.de | www.anticorps-enligne.fr | www.antibodies-online.cn International: +49 (0)241 95 163 153 | USA & Canada: +1 877 302 8632 | support@antibodies-online.com Page 2/2 | Product datasheet for ABIN6992509 | 09/10/2023 | Copyright antibodies-online. All rights reserved.