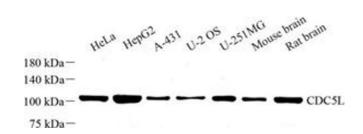

#### Images

#### **Western Blotting**

**Image 1.** Western blot analysis of CDC5L (ABIN7073412) at dilution of 1: 500