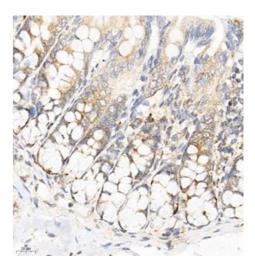

### Immunohistochemistry (Paraffin-embedded Sections)

**Image 1.** Immunohistochemistry of paraffin embedded rat colon using SEC238 (ABIN7075521) at dilution of 1:650 (400x lens)