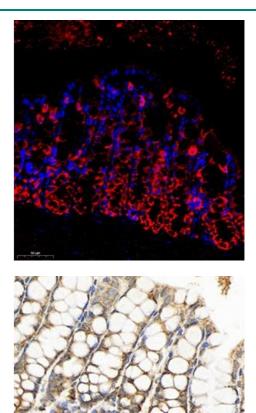

#### Immunofluorescence (Paraffin-embedded Sections)

**Image 2.** Immunofluorescence of paraffin embedded mouse colon using SEC238 (ABIN7075521) at dilution of 1:650 (300x lens)

#### Immunohistochemistry (Paraffin-embedded Sections)

**Image 3.** Immunohistochemistry of paraffin embedded mouse colon using SEC238 (ABIN7075521) at dilution of 1:650 (400x lens)

Order at www.antibodies-online.com | www.antikoerper-online.de | www.anticorps-enligne.fr | www.antibodies-online.cn International: +49 (0)241 95 163 153 | USA & Canada: +1 877 302 8632 | support@antibodies-online.com Page 3/3 | Product datasheet for ABIN7075521 | 09/10/2023 | Copyright antibodies-online. All rights reserved.