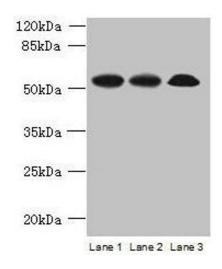

#### **Western Blotting**

**Image 1.** Western blot All lanes: SPERT antibody at 7  $\mu$ g/mL Lane 1: Rat gonadal tissue Lane 2: Mouse lung tissue Lane 3: A549 whole cell lysate Secondary Goat polyclonal to rabbit IgG at 1/10000 dilution Predicted band size: 52, 48 kDa Observed band size: 52 kDa