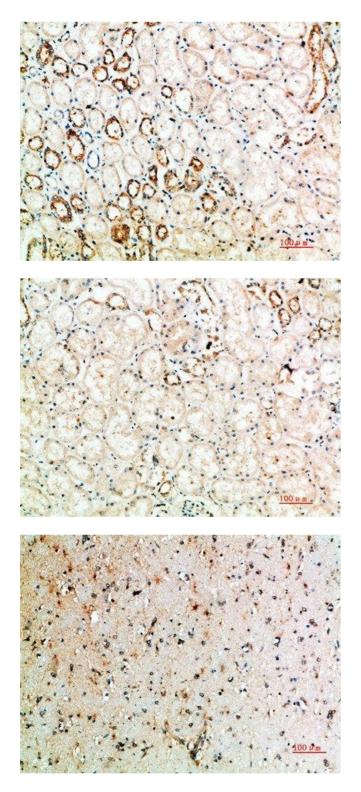

#### Immunohistochemistry

**Image 1.** Immunohistochemical analysis of paraffinembedded human-kidney, antibody was diluted at 1:200

#### Immunohistochemistry

**Image 2.** Immunohistochemical analysis of paraffinembedded human-kidney, antibody was diluted at 1:200

| Immunohistochemistry                                |                     |          |    |           |  |  |
|-----------------------------------------------------|---------------------|----------|----|-----------|--|--|
| Image 3.                                            | Immunohistochemical | analysis | of | paraffin- |  |  |
| embedded human-brain, antibody was diluted at 1:200 |                     |          |    |           |  |  |