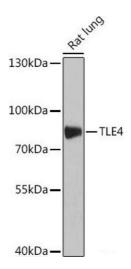

#### **Western Blotting**

**Image 1.** Western blot analysis of extracts of Rat lung using TLE4 Polyclonal Antibody at dilution of 1:1000.