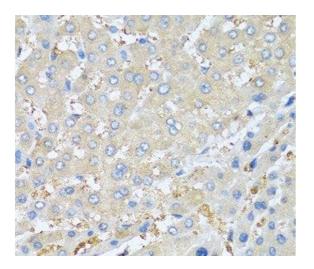

#### Immunohistochemistry (Paraffin-embedded Sections)

**Image 1.** Immunohistochemistry of paraffin-embedded Human liver cancer using PPBP Polyclonal Antibody at dilution of 1:100 (40x lens).