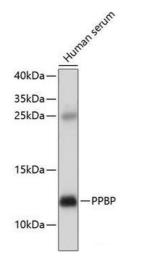

#### Western Blotting

**Image 2.** Western blot analysis of extracts of Human serum using PPBP Polyclonal Antibody at dilution of 1:1000.

Order at www.antibodies-online.com | www.antikoerper-online.de | www.anticorps-enligne.fr | www.antibodies-online.cn International: +49 (0)241 95 163 153 | USA & Canada: +1 877 302 8632 | support@antibodies-online.com Page 3/3 | Product datasheet for ABIN7259947 | 09/09/2023 | Copyright antibodies-online. All rights reserved.