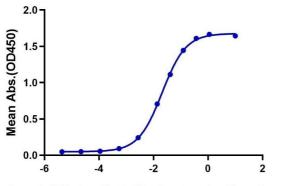

### **ELISA**

**Image 3.** Immobilized Cynomolgus Siglec-15, His Tag at  $0.5 \mu$ g/mL (100  $\mu$ L/Well) on the plate. Dose response curve for Anti-Cynomolgus Siglec-15 Antibody, hFc Tag with the EC50 of 20.8 ng/mL determined by ELISA.

Log Anti-Siglec-15 Antibody, hFc Tag Conc.(µg/ml)

Please check the product details page for more images. Overall 5 images are available for ABIN7275584.