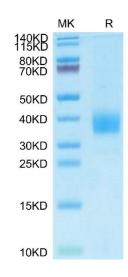

### SDS-PAGE

**Image 1.** Cynomolgus Siglec-15 on Tris-Bis PAGE under reduced condition. The purity is greater than 95 % .

Order at www.antibodies-online.com | www.antikoerper-online.de | www.anticorps-enligne.fr | www.antibodies-online.cn International: +49 (0)241 95 163 153 | USA & Canada: +1 877 302 8632 | support@antibodies-online.com Page 2/3 | Product datasheet for ABIN7275584 | 01/18/2024 | Copyright antibodies-online. All rights reserved.