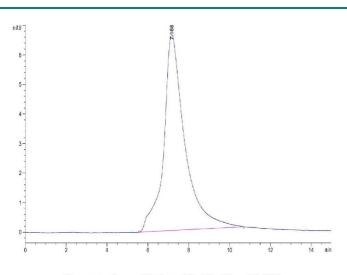

#### Images

Size-exclusion chromatography-High Pressure Liquid Chromatography

**Image 2.** The purity of Cynomolgus Siglec-15 is greater than 95 % as determined by SEC-HPLC.