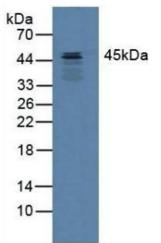

#### Western Blotting

**Image 2.** Detection of SERPINB3 in Mouse Heart Tissue using Polyclonal Antibody to Serpin B3 (SERPINB3)

| Western Blotting                                     |  |
|------------------------------------------------------|--|
| Image 3. Detection of Recombinant SCCA1, Human using |  |
| Polyclonal Antibody to Serpin B3 (SERPINB3)          |  |