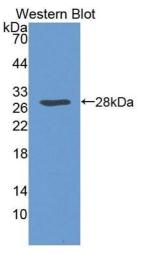

#### Western Blotting

**Image 2.** Detection of SERPINB3 in Mouse Heart Tissue using Polyclonal Antibody to Serpin B3 (SERPINB3)

| Western Blotting                                     |  |
|------------------------------------------------------|--|
| Image 3. Detection of Recombinant SCCA1, Human using |  |
| Polyclonal Antibody to Serpin B3 (SERPINB3)          |  |