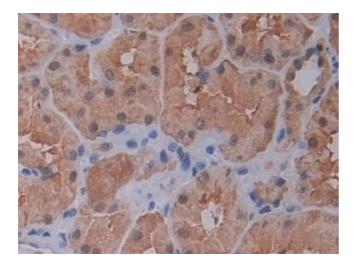

## Immunohistochemistry

**Image 1.** Detection of PEBP1 in Human Kidney Tissue using Polyclonal Antibody to Phosphatidylethanolamine Binding Protein 1 (PEBP1)