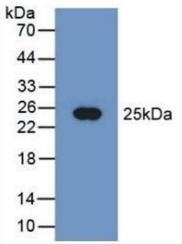

#### Western Blotting

**Image 2.** Detection of Recombinant PEBP1, Human using Polyclonal Antibody to Phosphatidylethanolamine Binding Protein 1 (PEBP1)