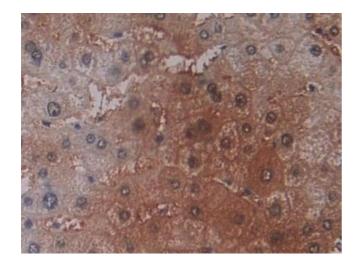

#### Immunohistochemistry

**Image 3.** Detection of PEBP1 in Human Liver Tissue using Polyclonal Antibody to Phosphatidylethanolamine Binding Protein 1 (PEBP1)

Please check the product details page for more images. Overall 7 images are available for ABIN7436330.