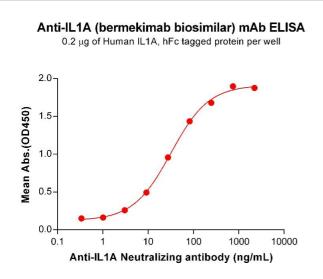

## ELISA

**Image 1.** ELISA plate pre-coated by 2 µg/mL (100 µL/well) Human IL1A Protein, hFc Tag (ABIN6964364, ABIN7042809 and ABIN7042810) can bind Anti-IL1A Neutralizing antibody (ABIN7477996 and ABIN7490932) in a linear range of 3.05-740.74 ng/mL. In order to specifically detect ABIN7477996 and ABIN7490932, mouse anti-human Fab-specific antibody was used as detection antibody.