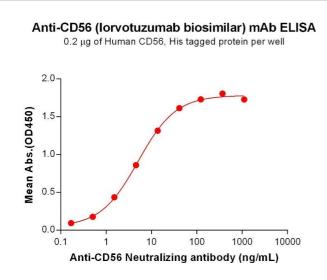

## **ELISA**

Image 1. ELISA plate pre-coated by  $2 \mu g/mL$  (100  $\mu L/well$ ) Human CD56 Protein, His Tag ABIN7092681, ABIN7272212 and ABIN7272213 can bind Anti-CD56 Neutralizing antibody (ABIN7478001 and ABIN7490940) in a linear range of 0.51-41.15 ng/mL.