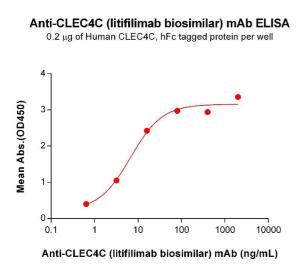

## Images

## ELISA

**Image 1.** ELISA plate pre-coated by 2 µg/mL (100 µL/well) Human CC Protein, hFc Tag (ABIN7490945 and ABIN7490947) can bind Anti-CC (litifilimab biosimilar) mAb (ABIN7478040 and ABIN7491029) in a linear range of 0.64-80.00 ng/mL. In order to specifically detect ABIN7478040 and ABIN7491029, mouse anti-human Fab-specific antibody was used as detection antibody.