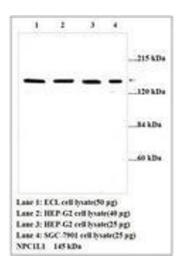

|
| Preservative:      | Sodium azide                                                                                                           |
| Precaution of Use: | This product contains Sodium azide: a POISONOUS AND HAZARDOUS SUBSTANCE which should be handled by trained staff only. |
| Storage:           | -20 °C                                                                                                                 |
| Storage Comment:   | Store at -20°C for up to 1 year.                                                                                       |
| Expiry Date:       | 12 months                                                                                                              |



Image 1.