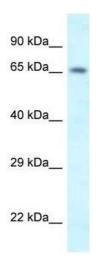

## **Images**

## **Western Blotting**

**Image 1.** Western Blot showing Shkbp1 antibody used at a concentration of 1.0 ug/ml against Mouse Pancreas Lysate